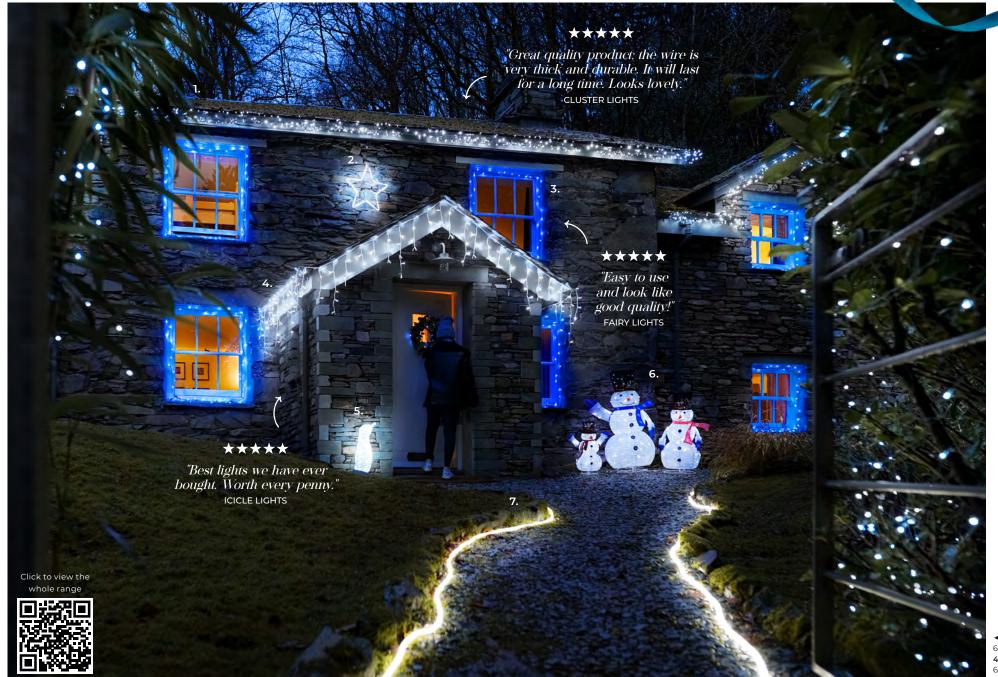

You'll certainly feel anything but blue this Christmas with this nostalgic throwback of brilliantly bright white and crisp blue lights.

Turn back the clock and give this timeless classic a modern twist. The dazzling combination of white and blue is a huge trend for this year and can easily give your home a festive finish that Jack Frost himself would be proud of.

■ 1. ConnectPro® cluster lights, 5m from £74.99 MV054 2. ConnectPro® star, 60cm £34.99 each MV019 3. ConnectGo® fairy lights, 5m from £11.99 CG002 4. ConnectPro® icicle lights, 2m from £19.99 MV088 5. Outdoor jewelled penguin, 60cm £79.99 2518360 6. Collapsible snowman family, 3 pack, sizes 60cm, 90cm & 120cm £189.99 5618306 7. ConnectPro® cut to length rope light, 1m from £5.99 RL001