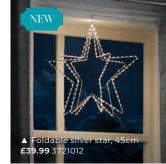

£37.99 P024447

▼ Battery star fairy lights, 5m £9.99 BL006-ST

◆ Firefly double star, 58cm £91.99 P040346

Typically viewed as one of the more traditional symbols of Christmas, the star is now so much more than just a tree topper. Simplistic and sleek, or rattan and sturdy; flashing or static, the star is a Christmas décor essential that is guaranteed to nova go out of style.