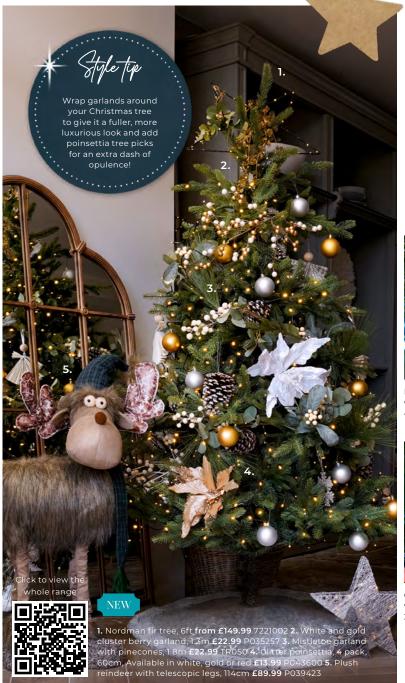

Check out our Twinkly strings on page 10 for your indoor tree too!

Add the finishing touches to your festive décor with a tree skirt or charming Christmas gonk. Gonks are a modern Christmas staple, and a great way to give a nod towards a traditional Nordic Christmas. Why not sprinkle a pinch of mischief to your display and surround yourself with a gonk or two?

Hessian tartan gonk tree skirt, 1.2m £39.99 PL221291

your door! Lean them on shelves, hang them in your window or lay them flat on your table with LED candles for an instant centrepiece.

37cm **£34.99** TR045

▶ Red berry wreath and pinecone wreath, 60cm £34.99 TR069

► Matte shatterproof bauble, 6cm £1.49 P018472

▲ Outdoor

North Star motif,

2m £349.99 MT021

▶ Navy berry spray, 4 pack, 56cm **£14.99** P043615

NEW

When it comes to decorating your home for the holidays, you'll be sure to find something joyful in our wide range of Christmas decorations. Why not try something new and add a little fairy-tale whimsy to your display with a handsome nutcracker or add a pop of colour to your tree with a berry spray?