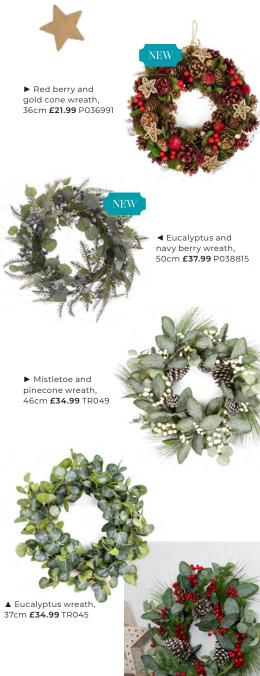

▶ Pinecone and gold star wreath 36cm **£24.99** P040117

**◄** Battery silver and grey star, 31cm £24.99 LB201049S

▲ Outdoor firefly Christmas star, 60cm £164.99 1621002

\*Indoor use only. Best results on GEN II products.

Hessian tartan gonk tree skirt, 1.2m £39.99 PL221291

your door! Lean them on shelves, hang them in your window or lay them flat on your table with LED candles for an instant centrepiece.

37cm **£34.99** TR045