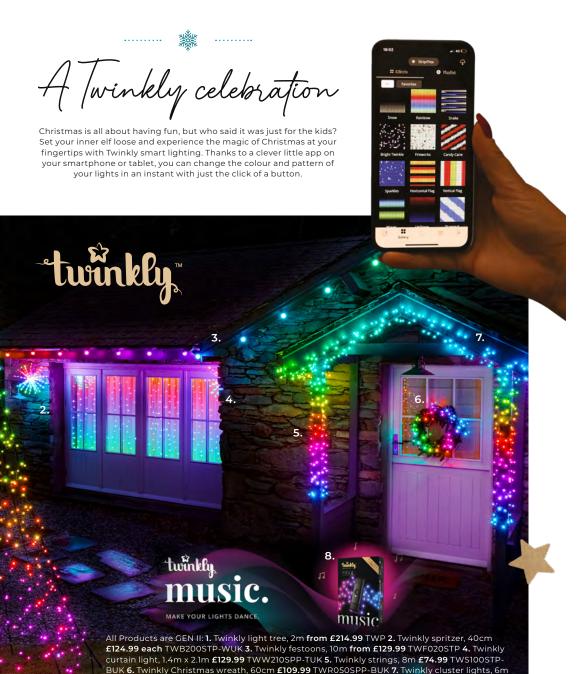

from £184.99 TWC400STP-BUK 8. Twinkly music dongle\* £29.99 TMD01USB

Click to view the whole range 60cm **£29.99** MV018

▼ Hanging paper stars, 40cm/60cm from £5.99 102210 ► Outdoor grey rattan star, 70cm