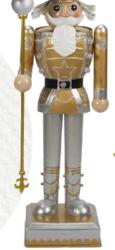

▶ Red berry wreath and pinecone wreath, 60cm £34.99 TR069

► Matte shatterproof bauble, 6cm £1.49 P018472

▲ Outdoor

North Star motif,

2m £349.99 MT021

▶ Navy berry spray, 4 pack, 56cm **£14.99** P043615

NEW

When it comes to decorating your home for the holidays, you'll be sure to find something joyful in our wide range of Christmas decorations. Why not try something new and add a little fairy-tale whimsy to your display with a handsome nutcracker or add a pop of colour to your tree with a berry spray?

This is just a dash(er) of the offerings we have available. There's so much more for you to explore online!

▲ Battery white & gold nutcracker figure, 80cm £95.99 2535119