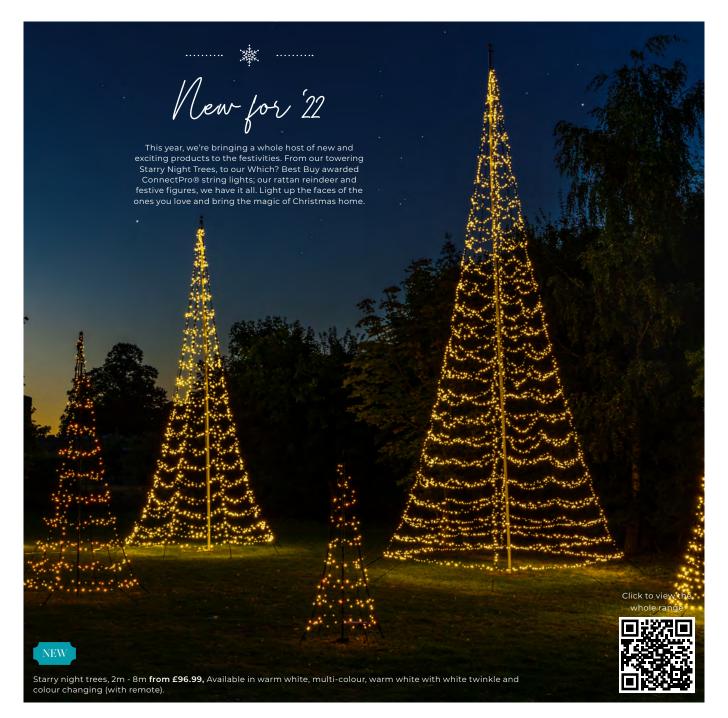

Deck the halls

New for '22 All is calm, all is bright Eyes all aglow A crisp winter's eve A Twinkly celebration 11 Star light, star bright 12 O' Christmas tree Finishing touches 13 14 Festive foliage

Flick through to your favourite page, click on the QR code, and as if by magic, you'll be taken to that range of products where you can shop instantly!

### All is calm, all is bright \*\*\*\* Welcome the family home in style this Christmas "Quality product, with a show-stopping light display. highly recommended." Warm white LEDs make for a toasty welcome in ICICLE LIGHTS contrast to a cold, dark winter's night. Grab your hat and scarf and bundle up tight to bask in the glow of our dazzling Starry Night Trees, whilst our wholesome family of connectable grey rattan reindeer emit a gentle glow that can warm any heart. "Beautiful, brightly lit star STAR LIGHT \*\*\*\* Click to view the whole range "Very simple to assemble and good quality product." CLUSTER LIGHTS