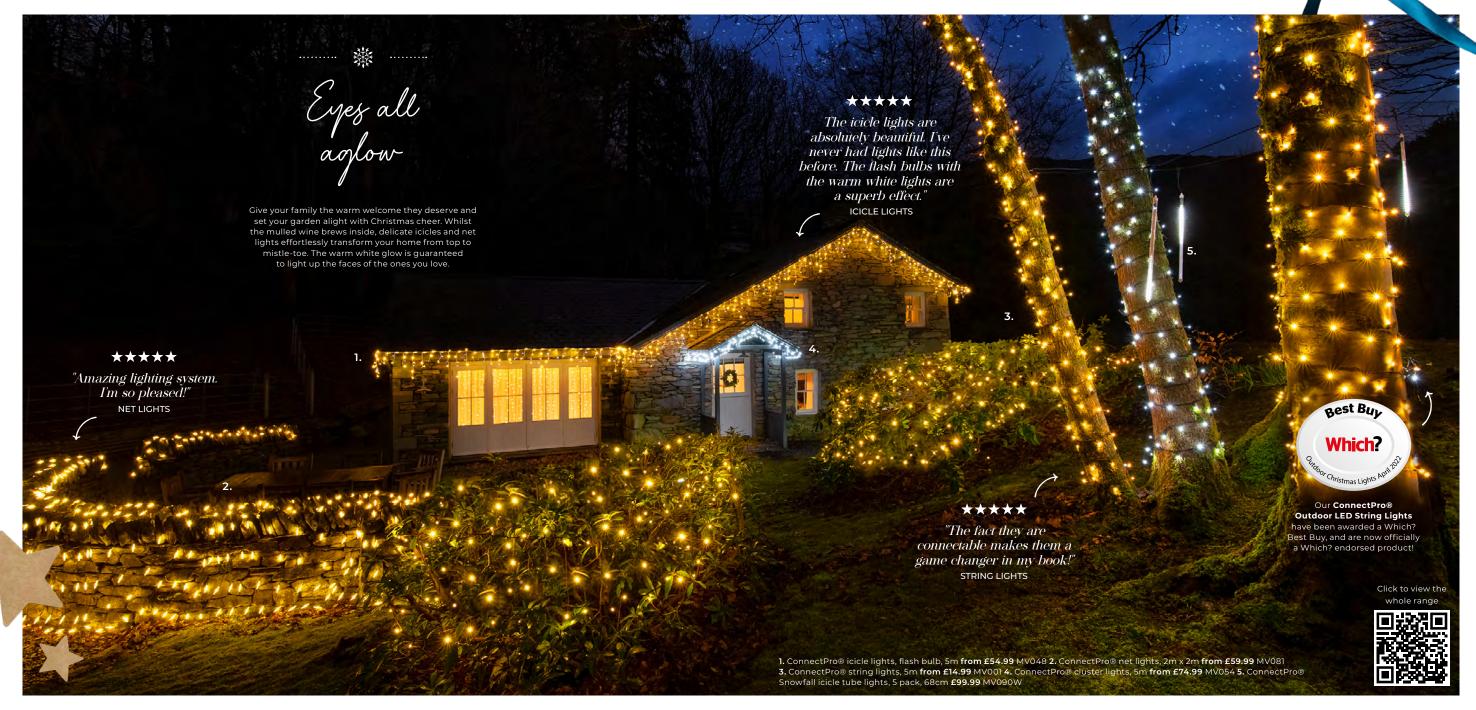

### All is calm, all is bright \*\*\*\* Welcome the family home in style this Christmas "Quality product, with a show-stopping light display. highly recommended." Warm white LEDs make for a toasty welcome in ICICLE LIGHTS contrast to a cold, dark winter's night. Grab your hat and scarf and bundle up tight to bask in the glow of our dazzling Starry Night Trees, whilst our wholesome family of connectable grey rattan reindeer emit a gentle glow that can warm any heart. "Beautiful, brightly lit star STAR LIGHT \*\*\*\* Click to view the whole range "Very simple to assemble and good quality product." CLUSTER LIGHTS

▲ 1. Grey rattan deer & fawn, 2 pack, sizes 70cm & 40cm £189.99 2522131 2. Grey rattan stag, 1.4m £249.99 2522129

◀ 1. ConnectGo® icicles, 2m from £18.99 CG003 2. ConnectGo® fairy lights, 5m from £11.99 CG001 3. ConnectPro® star, 60cm £34.99 each MV019 4. ConnectGo® firefly wire lights, 5m from £10.99 CG026 5. ConnectGo® clusters, 4m from £34.99 CG032 6. ConnectGo® net light, 3 x 3m £59.99 CG029 7. ConnectGo® acrylic doe, 70cm £119.99 CG051F 8. ConnectGo® acrylic fawn, 56cm £69.99 CG051K 9. ConnectGo® acrylic stag, 1.4m £184.99 CG051M 10. Starry night tree, warm white with white twinkle, 4m £274.99 6121004WT