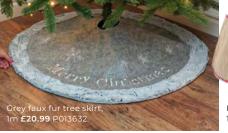

Check out our Twinkly strings on page 10 for your indoor tree too!

Add the finishing touches to your festive décor with a tree skirt or charming Christmas gonk. Gonks are a modern Christmas staple, and a great way to give a nod towards a traditional Nordic Christmas. Why not sprinkle a pinch of mischief to your display and surround yourself with a gonk or two?

Hessian tartan gonk tree skirt, 1.2m £39.99 PL221291

your door! Lean them on shelves, hang them in your window or lay them flat on your table with LED candles for an instant centrepiece.

37cm **£34.99** TR045