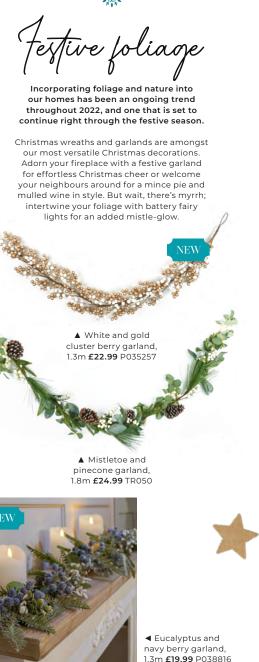

Check out our Twinkly strings on page 10 for your indoor tree too!

Add the finishing touches to your festive décor with a tree skirt or charming Christmas gonk. Gonks are a modern Christmas staple, and a great way to give a nod towards a traditional Nordic Christmas. Why not sprinkle a pinch of mischief to your display and surround yourself with a gonk or two?