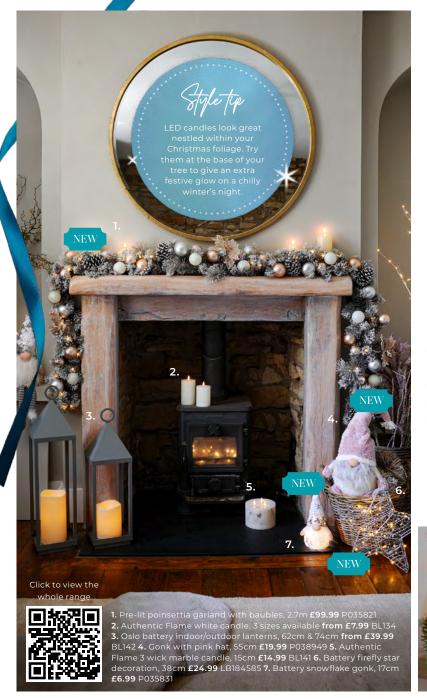

Hessian tartan gonk tree skirt, 1.2m £39.99 PL221291

your door! Lean them on shelves, hang them in your window or lay them flat on your table with LED candles for an instant centrepiece.

37cm **£34.99** TR045