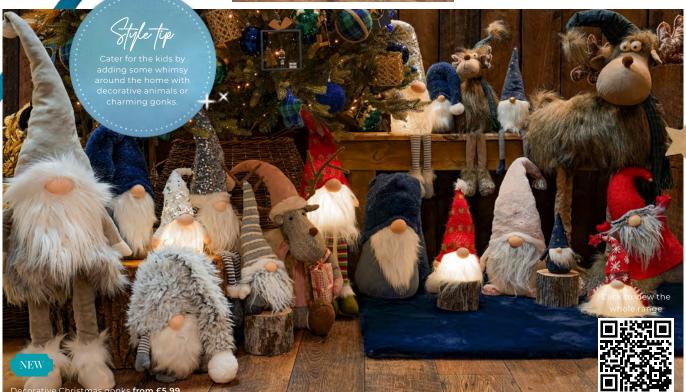

Check out our Twinkly strings on page 10 for your indoor tree too!

Add the finishing touches to your festive décor with a tree skirt or charming Christmas gonk. Gonks are a modern Christmas staple, and a great way to give a nod towards a traditional Nordic Christmas. Why not sprinkle a pinch of mischief to your display and surround yourself with a gonk or two?