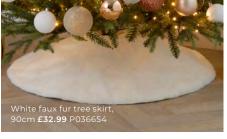

Check out our Twinkly strings on page 10 for your indoor tree too!

Add the finishing touches to your festive décor with a tree skirt or charming Christmas gonk. Gonks are a modern Christmas staple, and a great way to give a nod towards a traditional Nordic Christmas. Why not sprinkle a pinch of mischief to your display and surround yourself with a gonk or two?

Hessian tartan gonk tree skirt, 1.2m £39.99 PL221291

your door! Lean them on shelves, hang them in your window or lay them flat on your table with LED candles for an instant centrepiece.

37cm **£34.99** TR045