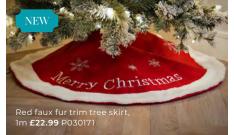

Check out our Twinkly strings on page 10 for your indoor tree too!

Add the finishing touches to your festive décor with a tree skirt or charming Christmas gonk. Gonks are a modern Christmas staple, and a great way to give a nod towards a traditional Nordic Christmas. Why not sprinkle a pinch of mischief to your display and surround yourself with a gonk or two?

Hessian tartan gonk tree skirt, 1.2m £39.99 PL221291

your door! Lean them on shelves, hang them in your window or lay them flat on your table with LED candles for an instant centrepiece.

37cm **£34.99** TR045