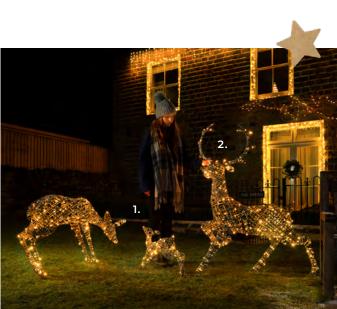

▲ 1. Grey rattan deer & fawn, 2 pack, sizes 70cm & 40cm £189.99 2522131 2. Grey rattan stag, 1.4m £249.99 2522129

◀ 1. ConnectGo® icicles, 2m from £18.99 CG003 2. ConnectGo® fairy lights, 5m from £11.99 CG001 3. ConnectPro® star, 60cm £34.99 each MV019 4. ConnectGo® firefly wire lights, 5m from £10.99 CG026 5. ConnectGo® clusters, 4m from £34.99 CG032 6. ConnectGo® net light, 3 x 3m £59.99 CG029 7. ConnectGo® acrylic doe, 70cm £119.99 CG051F 8. ConnectGo® acrylic fawn, 56cm £69.99 CG051K 9. ConnectGo® acrylic stag, 1.4m £184.99 CG051M 10. Starry night tree, warm white with white twinkle, 4m £274.99 6121004WT