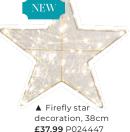

£37.99 P024447

▼ Battery star fairy lights, 5m £9.99 BL006-ST

◆ Firefly double star, 58cm £91.99 P040346

Typically viewed as one of the more traditional symbols of Christmas, the star is now so much more than just a tree topper. Simplistic and sleek, or rattan and sturdy; flashing or static, the star is a Christmas décor essential that is guaranteed to nova go out of style.