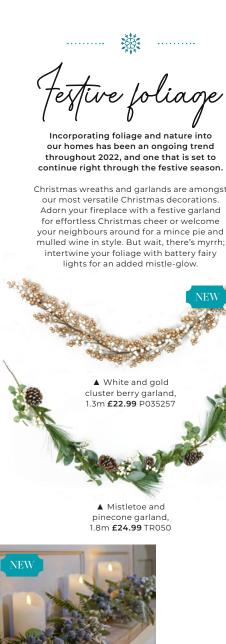

Check out our Twinkly strings on page 10 for your indoor tree too!

Add the finishing touches to your festive décor with a tree skirt or charming Christmas gonk. Gonks are a modern Christmas staple, and a great way to give a nod towards a traditional Nordic Christmas. Why not sprinkle a pinch of mischief to your display and surround yourself with a gonk or two?