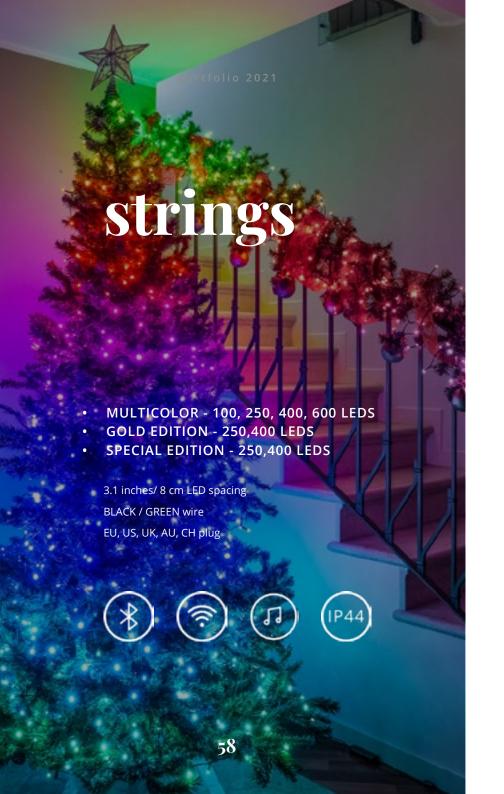

#### Hight Feedback Microphone

USB for power

Feedback LED

Wifi connectivity

RGB, AWW

Green Color

6 ft / 1,8 m - 400 LEDs

RGB, AWW

Green Color

7.5 ft / 2,3 m - 500 LEDs

RGB, AWW

Green Color

7.5 ft / 2,3 m - 400 LEDs

RGB + W

Green Color

5 mm - addressable lens