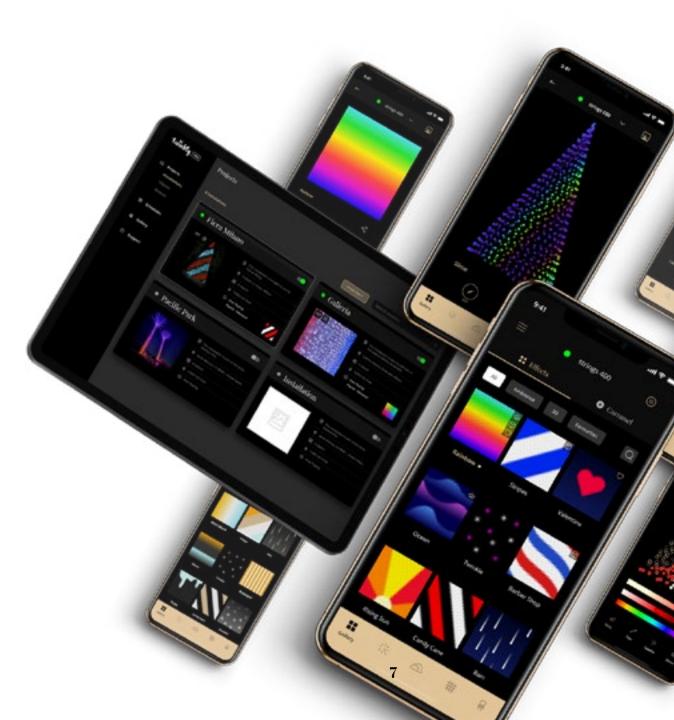

# Digital Lighting

THE CORE POWER OF THE SYSTEM IS TWINKLY'S APP. FULL OF UNIQUE & ENABLING FEATURES, FREE FOR IOS AND ANDROID.

Twinkly's app is much more than a remote control of your decorations.

It features thousands of stunning effects, ready to play just with a tap on the screen, and gives you the ability to customize them or to create your very own, just by drawing with a finger.

### CHOOSE FROM THE GALLERY. OR DOWNLOAD NEW ONES.

Our new Effects Gallery features lots of newly added effects to suit everyone's taste.

Still want more? Head over to the Online section, which is constantly updated with fresh new effects to download. You can never have too many.