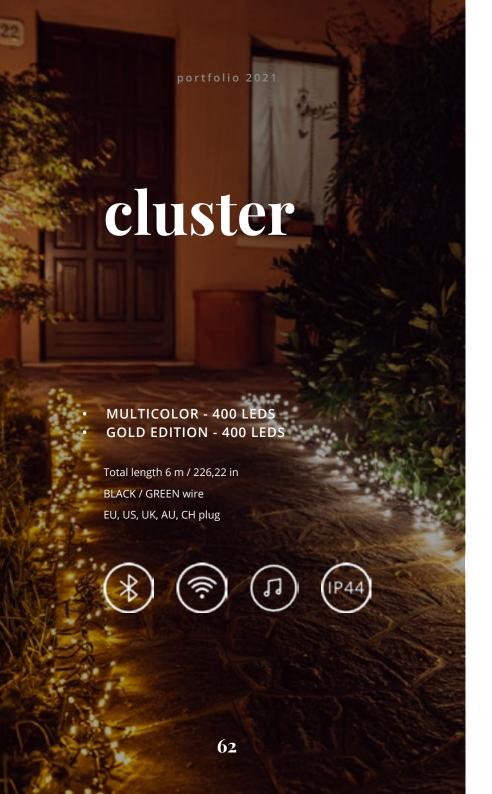

#### Hight Feedback Microphone

USB for power

Feedback LED

Wifi connectivity

RGB, AWW

Green Color

6 ft / 1,8 m - 400 LEDs

RGB, AWW

Green Color

7.5 ft / 2,3 m - 500 LEDs

RGB, AWW

Green Color

7.5 ft / 2,3 m - 400 LEDs

RGB + W

Green Color

5 mm - addressable lens