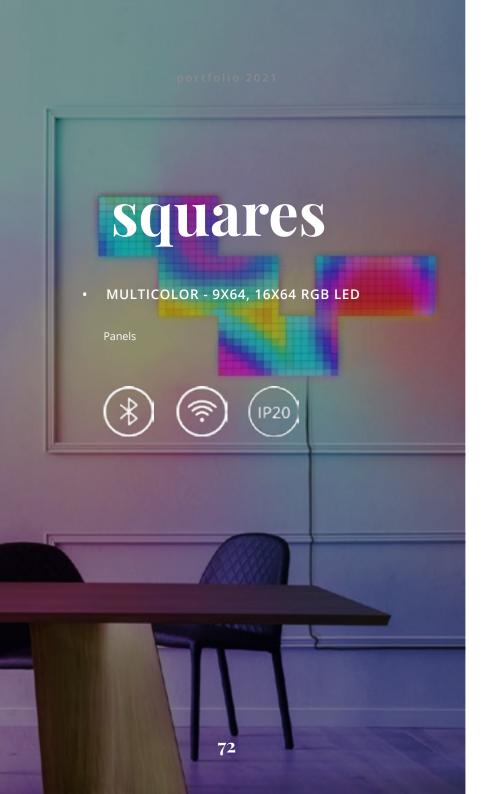

### squares

BLACK MATRIX.
BRIGHT RGB HEART.
SMART LIGHTING HAS NEVER BEEN SO COOL.

A revolutionary product that combines the power of an LED wall with the style of interior decoration.

Perfectly integrated in the Twinkly ecosystem, squares can be the protagonist of your living room or work together with other products to generate incredible experiences, from DJ set lighting to immersive gaming console.