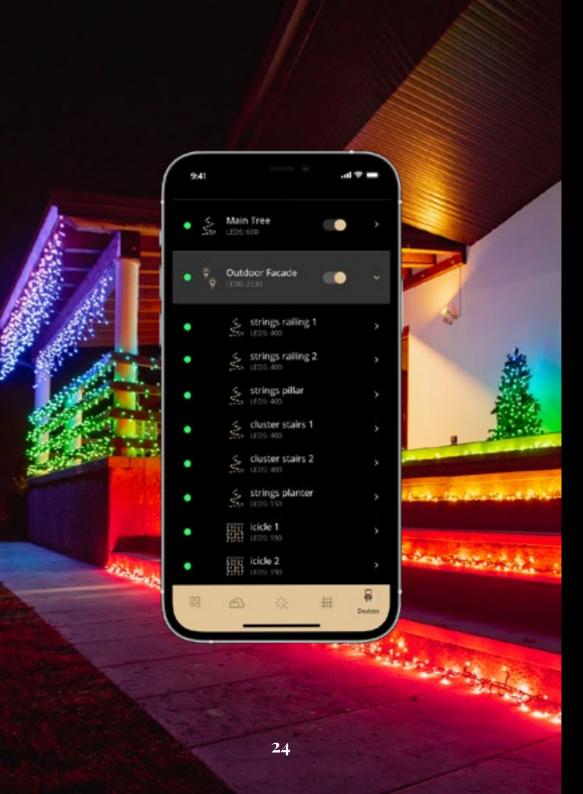

# Sync

GROUP DEVICES JUST BY SELECTING THEM FROM THE DEVICE LIST.
TWINKLY WILL AUTOMATICALLY SYNC THEM TOGETHER.

It is always good to have more LEDs. Especially if you can group them together to make a giant installation. So enjoy.

With Twinkly's App, you can virtually connect multiple Twinkly lights to create a big scenario, all within a few taps.