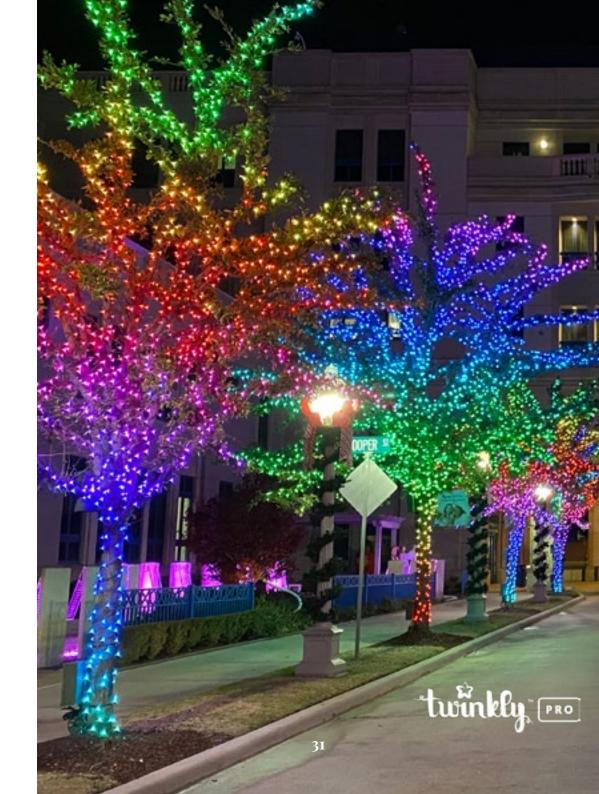

# Make it BIG!

### GO PRO WITH YOUR DECORATIONS. TWINKLY FOR PROFESSIONALS.

Twinkly Pro is our super beautiful and easy to use Twinkly, but beefed up with next level tech-specs and functionalities for the Pro level decorators.

Twinkly Pro gives you the option to make next generation installations with utmost ease and without the use of any high-level engineering skills or software.

Your Twinkly App is just enough.