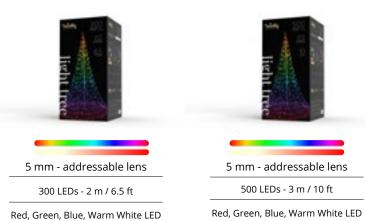

4 mm - crystal concave lens

Amber, Warm White, Cold White LED

Total length 20 m / 787,4 in

5 mm - diffused + clear flat lens

Red, Green, Blue with Warm white LED

Total length 32 m / 1259,84 in

5 mm - diffused + clear flat lens

Red, Green, Blue with Warm white LED

4 mm - addressable crystal concave lens

Amber, Warm White, Cold White LED

5 mm - addressable lens

Red, Green, Blue with Warm white LED 4 channels

5 mm - addressable lens