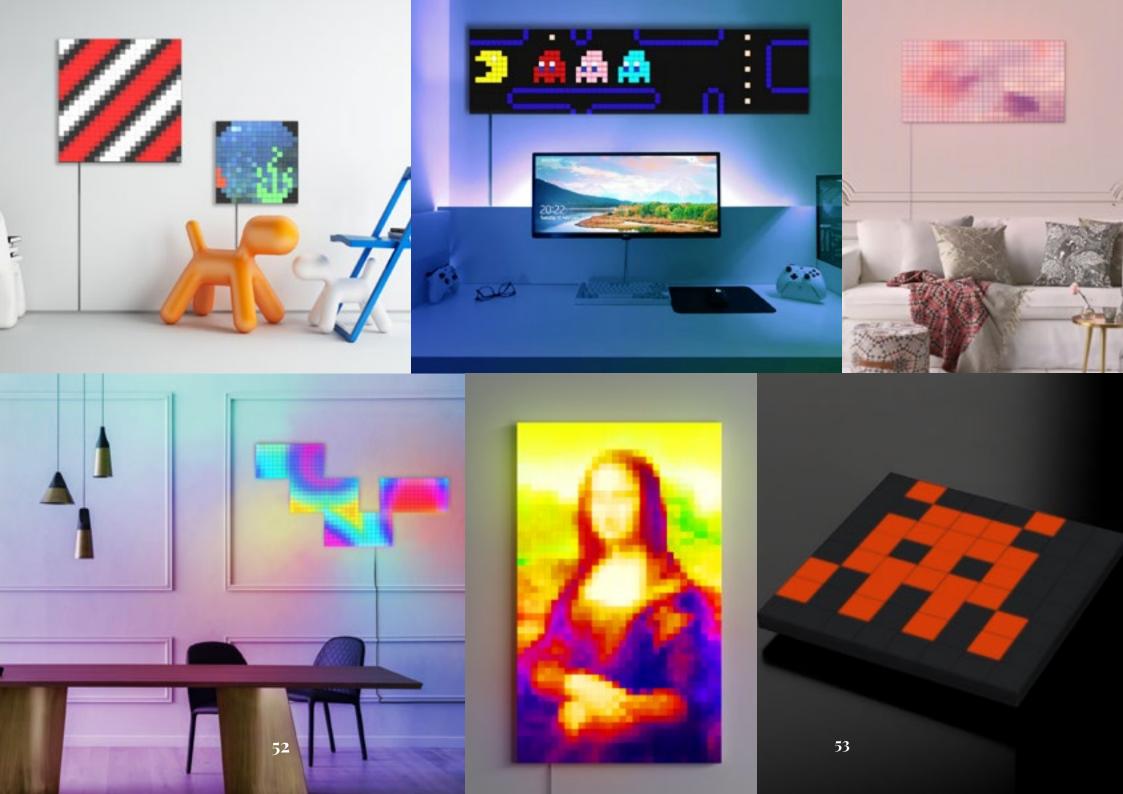

### squares

BLACK MATRIX.
BRIGHT RGB HEART.
SMART LIGHTING HAS NEVER BEEN SO COOL.

A revolutionary product that combines the power of an LED wall with the style of interior decoration.

Perfectly integrated in the Twinkly ecosystem, squares can be the protagonist of your living room or work together with other products to generate incredible experiences, from DJ set lighting to immersive gaming console.