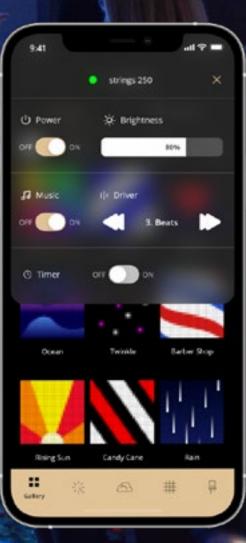

# Digital Lighting

THE CORE POWER OF THE SYSTEM IS TWINKLY'S APP. FULL OF UNIQUE & ENABLING FEATURES, FREE FOR IOS AND ANDROID.

Twinkly's app is much more than a remote control of your decorations.

It features thousands of stunning effects, ready to play just with a tap on the screen, and gives you the ability to customize them or to create your very own, just by drawing with a finger.

### CHOOSE FROM THE GALLERY. OR DOWNLOAD NEW ONES.

Our new Effects Gallery features lots of newly added effects to suit everyone's taste.

Still want more? Head over to the Online section, which is constantly updated with fresh new effects to download. You can never have too many.