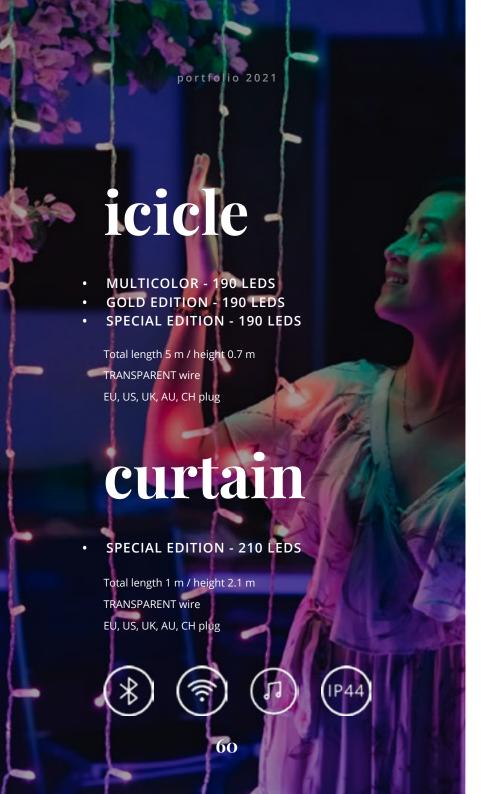

s on Twinkly technology with 4 channel RGB + Warm White LEDs.









Total length 8 m / 315 in

4 mm - diffused flat lens

Red, Green, Blue LED



Total length 20 m / 787,4 in

4 mm - diffused flat lens

Red, Green, Blue LED



Total length 32 m / 1259,84 in

4 mm - diffused flat lens

Red, Green, Blue LED



Total length 48 m / 1889,76 in

4 mm - diffused flat lens

Red, Green, Blue LED



Total length 20 m / 787,4 in

4 mm - crystal concave lens

Amber, Warm White, Cold White LED



Total length 32 m / 1259,84 in

4 mm - crystal concave lens

Amber, Warm White, Cold White LED



Total length 20 m / 787,4 in

5 mm - diffused + clear flat lens

Red, Green, Blue with Warm white LED



Total length 32 m / 1259,84 in

5 mm - diffused + clear flat lens

Red, Green, Blue with Warm white LED









4 mm - addressable crystal concave lens

Amber, Warm White, Cold White LED



5 mm - addressable lens

Red, Green, Blue with Warm white LED 4 channels



5 mm - addressable lens

Red, Green, Blue with Warm white







4 mm - addressable crystal concave lens

Amber, Warm White, Cold White LED









45 mm - diffused G45 Lens +20 Bulbs extension

Red, Green, Blue LED



#### Hight Feedback Microphone

USB for power

Feedback LED

Wifi connectivity







RGB, AWW

Green Color



6 ft / 1,8 m - 400 LEDs

RGB, AWW

Green Color



7.5 ft / 2,3 m - 500 LEDs

RGB, AWW

Green Color



7.5 ft / 2,3 m - 400 LEDs

RGB + W

Green Color







5 mm - addressable lens

Red, Green, Blue with Warm white LED 4 channels



5 mm - addressable lens

Red, Green, Blue with Warm white LED 4 channels