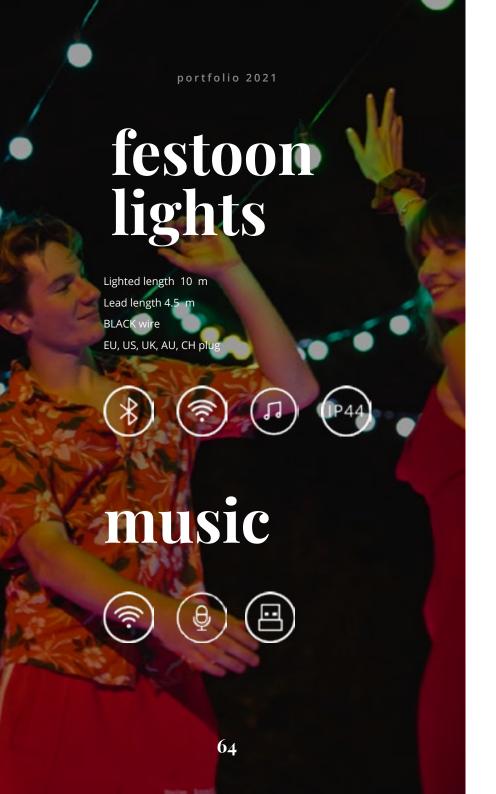

ue LED



Total length 48 m / 1889,76 in

4 mm - diffused flat lens

Red, Green, Blue LED



Total length 20 m / 787,4 in

4 mm - crystal concave lens

Amber, Warm White, Cold White LED



Total length 32 m / 1259,84 in

4 mm - crystal concave lens

Amber, Warm White, Cold White LED



Total length 20 m / 787,4 in

5 mm - diffused + clear flat lens

Red, Green, Blue with Warm white LED



Total length 32 m / 1259,84 in

5 mm - diffused + clear flat lens

Red, Green, Blue with Warm white LED









4 mm - addressable crystal concave lens

Amber, Warm White, Cold White LED



5 mm - addressable lens

Red, Green, Blue with Warm white LED 4 channels



5 mm - addressable lens

Red, Green, Blue with Warm white







4 mm - addressable crystal concave lens

Amber, Warm White, Cold White LED









45 mm - diffused G45 Lens +20 Bulbs extension

Red, Green, Blue LED



#### Hight Feedback Microphone

USB for power

Feedback LED

Wifi connectivity







RGB, AWW

Green Color



6 ft / 1,8 m - 400 LEDs

RGB, AWW

Green Color



7.5 ft / 2,3 m - 500 LEDs

RGB, AWW

Green Color



7.5 ft / 2,3 m - 400 LEDs

RGB + W

Green Color







5 mm - addressable lens

Red, Green, Blue with Warm white LED 4 channels



5 mm - addressable lens

Red, Green, Blue with Warm white LED 4 channels









+100 pixel addressable LED - strip

Red, Green, Blue LED



200 pixel addressable LED - flex tube

Red, Green, Blue LED





9 x 64 pixel addressable panels



16 x 64 pixel addressable panels

Red, Green, Blue LED







## Contact

For pricing, brochures and to book a showroom appointment,

C