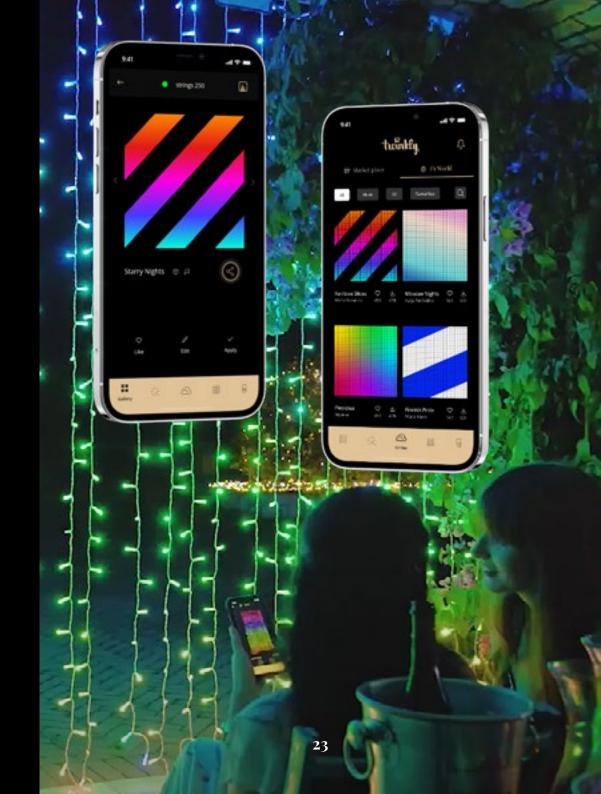

# **Effects**

### CHOOSE FROM THE GALLERY. OR DOWNLOAD NEW ONES.

Our new Effects Gallery features lots of newly added effects to suit everyone's taste.

Still want more? Head over to the Online section, which is constantly updated with fresh new effects to download. You can never have too many.

# Share

### CONNECT WITH THE WORLD OF FELLOW TWINKLERS THROUGH YOUR EFFECT CREATIONS.

Created an effect that is just too good to keep to yourself? Share it on Twinkly Online so others can enjoy your creativity. Found an effect that's a perfect match for your decor? Go ahead & download it!

Share with the world the effects you created.

See what others are creating

Download effects created by others