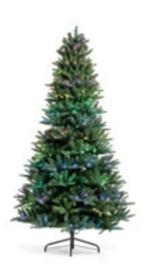

#### Hight Feedback Microphone

USB for power

Feedback LED

Wifi connectivity

RGB, AWW

Green Color

6 ft / 1,8 m - 400 LEDs

RGB, AWW

Green Color

7.5 ft / 2,3 m - 500 LEDs

RGB, AWW

Green Color

7.5 ft / 2,3 m - 400 LEDs

RGB + W

Green Color

5 mm - addressable lens