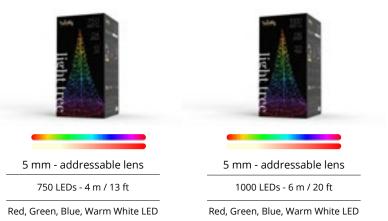

Red, Green, Blue with Warm white LED

4 mm - addressable crystal concave lens

Amber, Warm White, Cold White LED

5 mm - addressable lens

Red, Green, Blue with Warm white LED 4 channels

5 mm - addressable lens