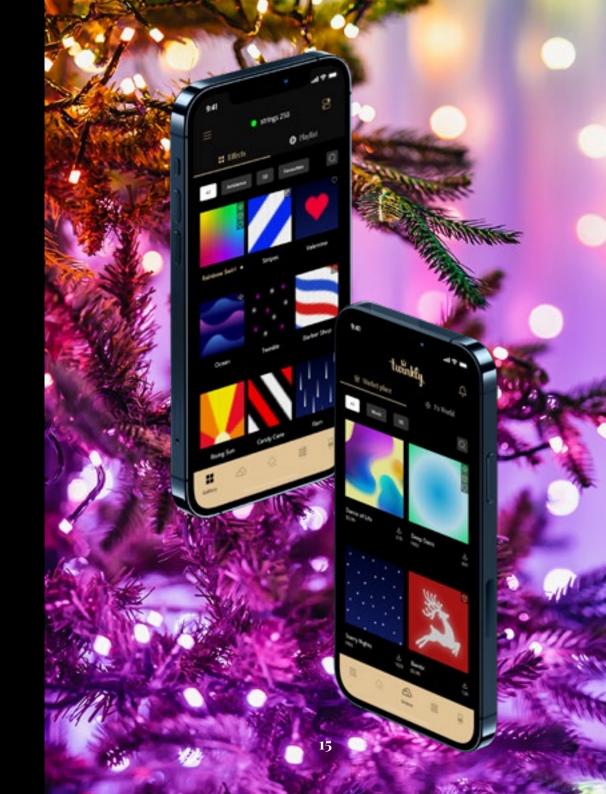

### CHOOSE FROM THE GALLERY. OR DOWNLOAD NEW ONES.

Our new Effects Gallery features lots of newly added effects to suit everyone's taste.

Still want more? Head over to the Online section, which is constantly updated with fresh new effects to download. You can never have too many.

### Wizard

#### THE POWER OF CREATION IN YOUR HANDS.

FX Wizard is a simple but extremely powerful tool that anyone can use to create stunning effects in a matter of seconds.

You'll have the ability to choose, adjust, and mix different patterns to create unique compositions with ease using intuitive gestures. Pinch, zoom, rotate, and boom! Here is your new, very own, prograde effect.