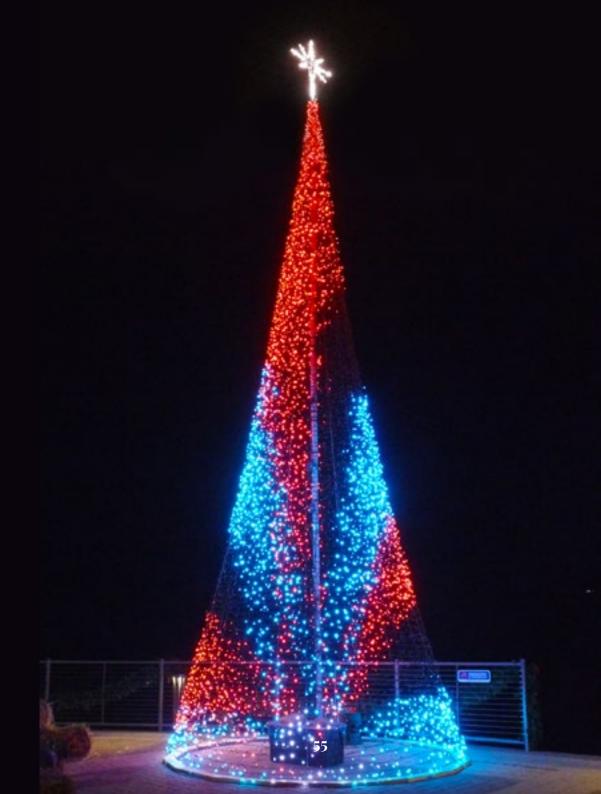

# Light tree

### **XMAS TREE WITHOUT A TREE!**

Want to have a fabulous light show of a Christmas tree but doubtful about the tree itself? Twinkly Light Tree is here to bring your outdoor décor into the spotlight.

Easy to install, easy to store; and best of all, runs on Twinkly technology with 4 channel RGB + Warm White LEDs.