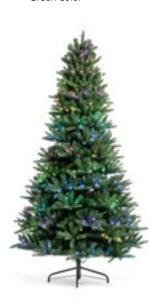

#### Hight Feedback Microphone

USB for power

Feedback LED

Wifi connectivity

RGB, AWW

Green Color

6 ft / 1,8 m - 400 LEDs

RGB, AWW

Green Color

7.5 ft / 2,3 m - 500 LEDs

RGB, AWW

Green Color

7.5 ft / 2,3 m - 400 LEDs

RGB + W

Green Color

5 mm - addressable lens