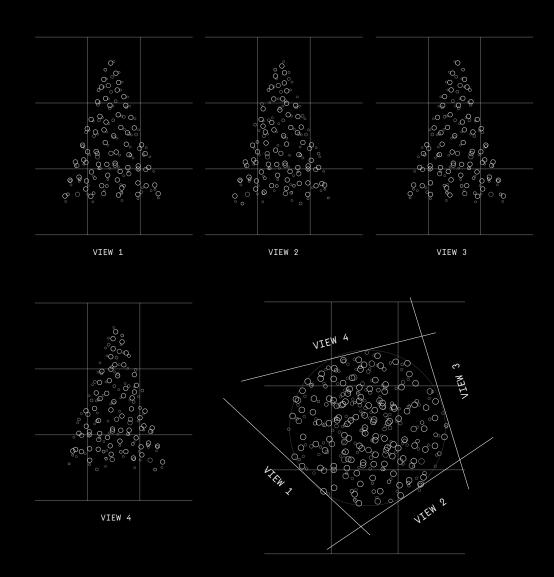

### JUST FRAME YOUR DECORATION. TWINKLY WILL DO THE REST.

The heuristic Computer Vision mapping functionality performs a scan of your decoration to create a true virtual layout to precisely control the whole group of lights as one single object.

By a quick sequence of encoded light flashes, the App is able to determine the position and corresponding identification code of each single LED.

A sophisticated reconstruction algorithm combines all views to create the best 3D model in a bunch of seconds.