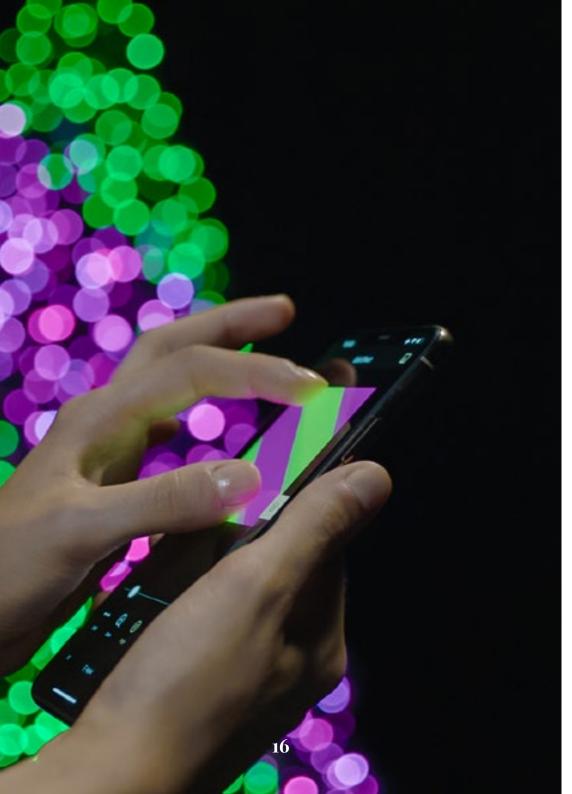

# Digital Lighting

THE CORE POWER OF THE SYSTEM IS TWINKLY'S APP. FULL OF UNIQUE & ENABLING FEATURES, FREE FOR IOS AND ANDROID.

Twinkly's app is much more than a remote control of your decorations.

It features thousands of stunning effects, ready to play just with a tap on the screen, and gives you the ability to customize them or to create your very own, just by drawing with a finger.

# LED Pixels

MAGIC 3D ANIMATIONS, DISPLAYED ON YOUR DECORATION JUST LIKE A VIDEO ON YOUR TV.

You can achieve incredible results quickly and easily: Twinkly's app maps through the smartphone camera the exact position of each LED bulb in the 3D space, letting you wrap any shape you want by amazing effects with pixel-perfect precision.