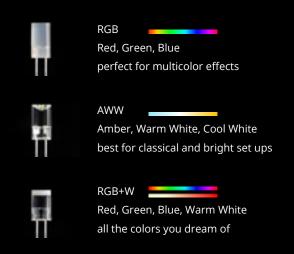

# Our very own LEDs

EACH TWINKLY LED CAN PERFORM 16 MILLIONS OF COLORS, 16 MILLIONS SHADES OF WHITE, OR BOTH.