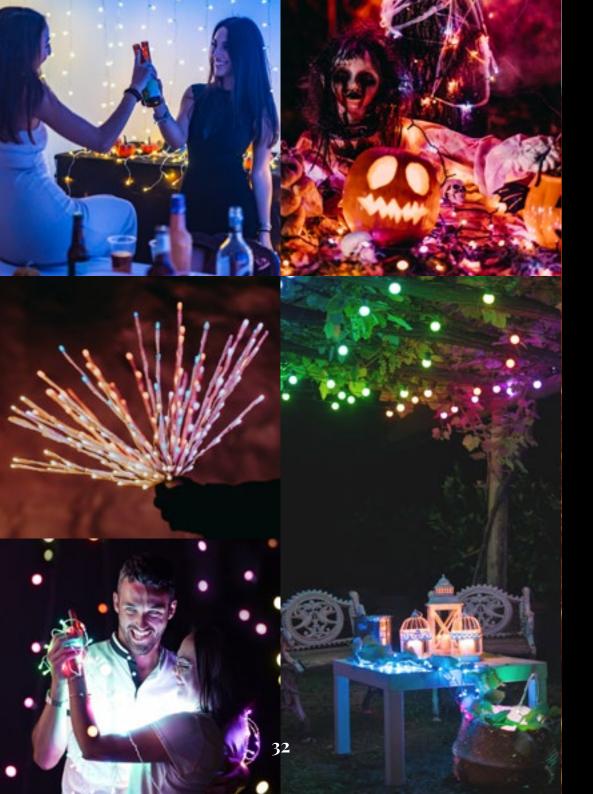

# Party Time

### WHATEVER THE OCCASION, TWINKLY LIGHTS UP YOUR BEST MOMENTS.

A dinner scene with extended family, a party-hard night with friends, or those special moments with that special someone; Twinkly is more than capable of brightening up all your times of sharing joy and happiness.